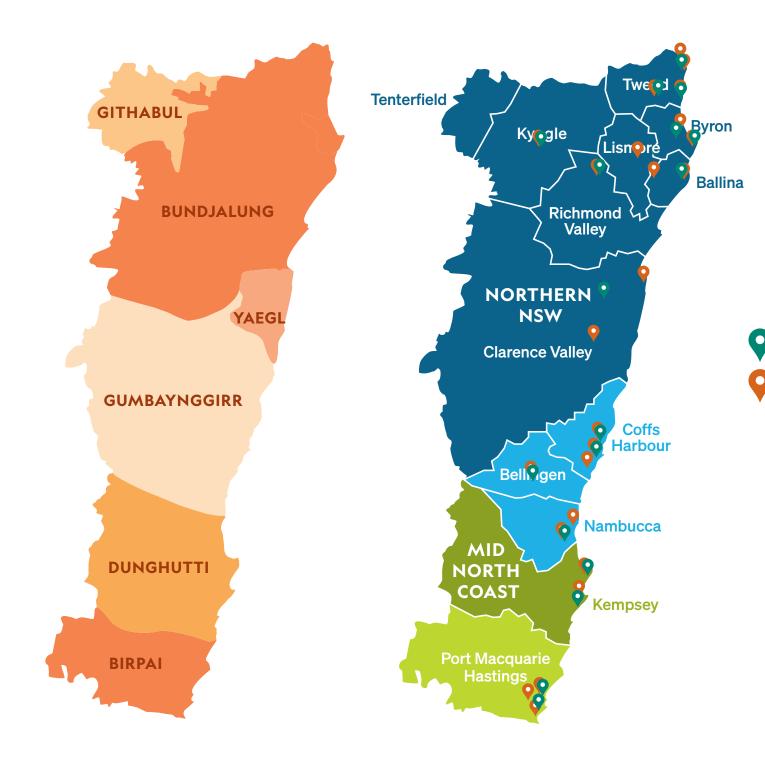

North Coast Health Connect is continuing to onboard new general practice and pharmacy partners to support primary care access on the North Coast.

This map is current as of 18 April 2023 and is subject to change. The latest map can be viewed and downloaded at hnc.org.au/nchc-map