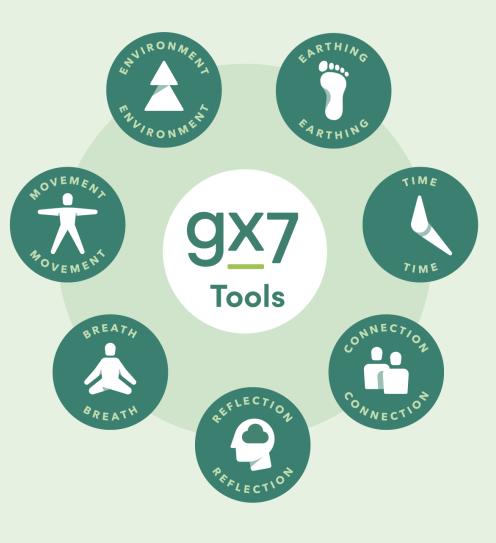

## the tools

The GreenX7 Tools have been developed to grow your Awareness Areas. By creating a rhythm and connecting to these Tools daily it will support you to recharge your battery.

(note: For internal staff use only)