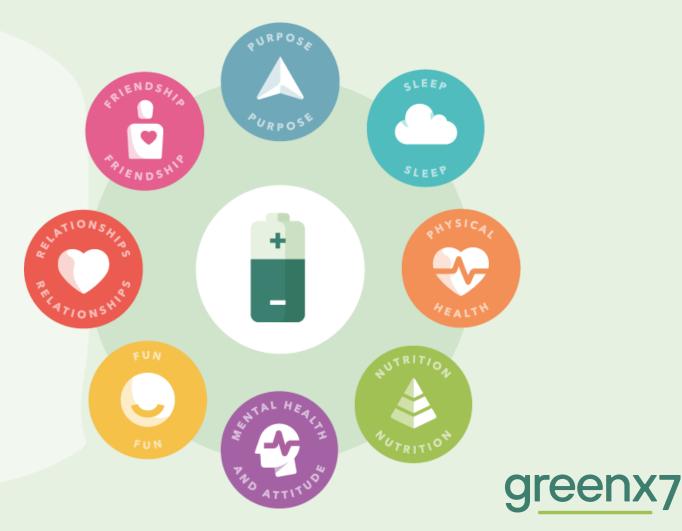

## Your battery is a representation of YOU

- Your wellbeing
- Your resilience
- Your ability to be productive
- Your ability to foster connections
- Your ability to thrive and not just survive
- Your ability to perform at your best.